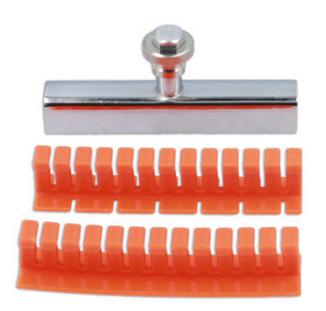

## **Assorted Puller Pad Kit**

An assorted set of glue puller pads, complete with pad holders, designed to be used in conjunction with a slide hammer or dent puller and hot glue to remove dents and dings in vehicle bodywork as part of a PDR glue repair.

## **Additional Information**

- For use as part of a paintless dent repair, when used with a slide hammer.
- Kit includes: 4 assorted puller pads & 2 puller holders.
- For use with dent pullers & slide hammers, including Power-TEC Part No. 92376.
- Suitable for use with Power-TEC Gluematic Glue Gun, Part No. 91237 & glue sticks, Part No. 92342.
- For the removal of the glue after use, please see Power-TEC Hot Melt Glue Remover, Part No. 92341.