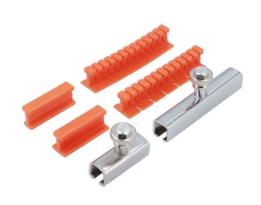

## **Assorted Puller Pad Kit**

An assorted set of glue puller pads, complete with pad holders, designed to be used in conjunction with a slide hammer or dent puller and hot glue to remove dents and dings in vehicle bodywork as part of a PDR glue repair.

## **Additional Information**

- For use as part of a paintless dent repair, when used with a slide hammer.
- Kit includes: 4 assorted puller pads & 2 puller holders.
- For use with dent pullers & slide hammers, including Power-TEC Part No. 92376.
- Suitable for use with Power-TEC Gluematic Glue Gun, Part No. 91237 & glue sticks, Part No. 92342.
- For the removal of the glue after use, please see Power-TEC Hot Melt Glue Remover, Part No. 92341.