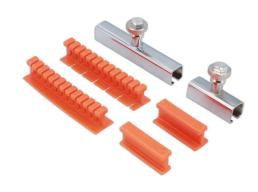

## **Assorted Puller Pad Kit**

An assorted set of glue puller pads, complete with pad holders, designed to be used in conjunction with a slide hammer or dent puller and hot glue to remove dents and dings in vehicle bodywork as part of a PDR glue repair.

## **Additional Information**

- For use as part of a paintless dent repair, when used with a slide hammer.
- Kit includes: 4 assorted puller pads & 2 puller holders.
- For use with dent pullers & slide hammers, including Power-TEC Part No. 92376.
- Suitable for use with Power-TEC Gluematic Glue Gun, Part No. 91237 & glue sticks, Part No. 92342.
- For the removal of the glue after use, please see Power-TEC Hot Melt Glue Remover, Part No. 92341.