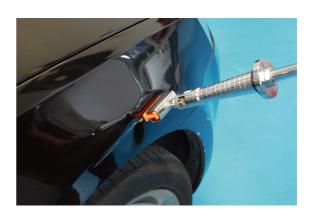

## **Assorted Puller Pad Kit**

An assorted set of glue puller pads, complete with pad holders, designed to be used in conjunction with a slide hammer or dent puller and hot glue to remove dents and dings in vehicle bodywork as part of a PDR glue repair.

## **Additional Information**

- For use as part of a paintless dent repair, when used with a slide hammer.
- Kit includes: 4 assorted puller pads & 2 puller holders.
- For use with dent pullers & slide hammers, including Power-TEC Part No. 92376.
- Suitable for use with Power-TEC Gluematic Glue Gun, Part No. 91237 & glue sticks, Part No. 92342.
- For the removal of the glue after use, please see Power-TEC Hot Melt Glue Remover, Part No. 92341.