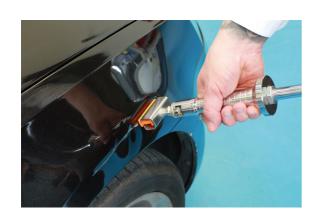

## **Assorted Puller Pad Kit**

An assorted set of glue puller pads, complete with pad holders, designed to be used in conjunction with a slide hammer or dent puller and hot glue to remove dents and dings in vehicle bodywork as part of a PDR glue repair.

## **Additional Information**

- For use as part of a paintless dent repair, when used with a slide hammer.
- Kit includes: 4 assorted puller pads & 2 puller holders.
- For use with dent pullers & slide hammers, including Power-TEC Part No. 92376.
- Suitable for use with Power-TEC Gluematic Glue Gun, Part No. 91237 & glue sticks, Part No. 92342.
- For the removal of the glue after use, please see Power-TEC Hot Melt Glue Remover, Part No. 92341.